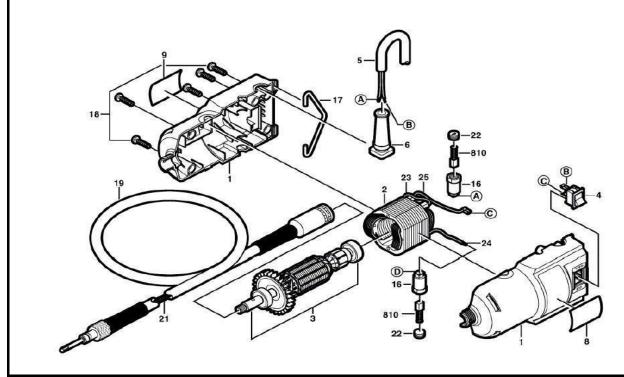

## DREMEL

**MODEL: 732** 

| ITEM NO. | PART NO.                            | DESCRIPTION       | ITEM NO. | PART NO.                           | DESCRIPTION       |
|----------|-------------------------------------|-------------------|----------|------------------------------------|-------------------|
| 1        | 2615295061<br>Special Order<br>Only |                   | 22       | 2615295064<br>Deleted by<br>Dremel | Sealing Cap       |
| 2        | 2615295101<br>Deleted by<br>Dremel  | Field             | 23       | 2615038483<br>Deleted by<br>Dremel | Power Supply Cord |
| 3        | 2615295107<br>Special order<br>Only |                   | 24       | 2615038445<br>Deleted by<br>Dremel | Connecting Cable  |
| 4        | 2610910115<br>Special Order<br>Only |                   | 25       | 2615038446<br>Deleted by<br>Dremel | Connecting Cable  |
| 5        | 2615296838<br>Deleted by<br>Dremel  | Power Supply Cord | 26       | Deleted by<br>Dremel               | Parts Set         |
| 6        | 2610313327                          | Grommet           | 27       | Deleted by<br>Dremel               | Capacitor Board   |
| 7        | 2610364033                          | Cable Clip        | 810      | 2615090935                         | Carbon Brush Set  |

| 8  | 2615302901<br>Deleted by<br>Dremel | Reference Plate         |  |  |
|----|------------------------------------|-------------------------|--|--|
| 9  | 2615296646<br>Deleted by<br>Dremel | Nameplate               |  |  |
| 16 | 2615295063<br>Deleted by<br>Dremel | Brush Holder            |  |  |
| 17 | 2615295075<br>Deleted by<br>Dremel | Pickup Clip             |  |  |
| 18 | 1619X00504                         | Screw                   |  |  |
| 19 | 2615295051<br>Deleted by<br>Dremel | Flex Shaft Outer Casing |  |  |
| 21 | 2615295052<br>Deleted by<br>Dremel | Lead Wire               |  |  |